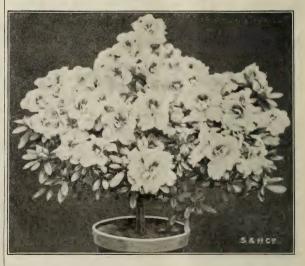

## HYACINTHS

We recommend for forcing, large bulbs of single named varieties with a few double ones for variety, and the charming early Romans. The unnamed sorts will be found quite satisfactory for bedding, and are less expensive. Planted among shrubbery and perennials, they need not be disturbed; and will go on blooming each spring,-but not quite so large in flower as when first planted.